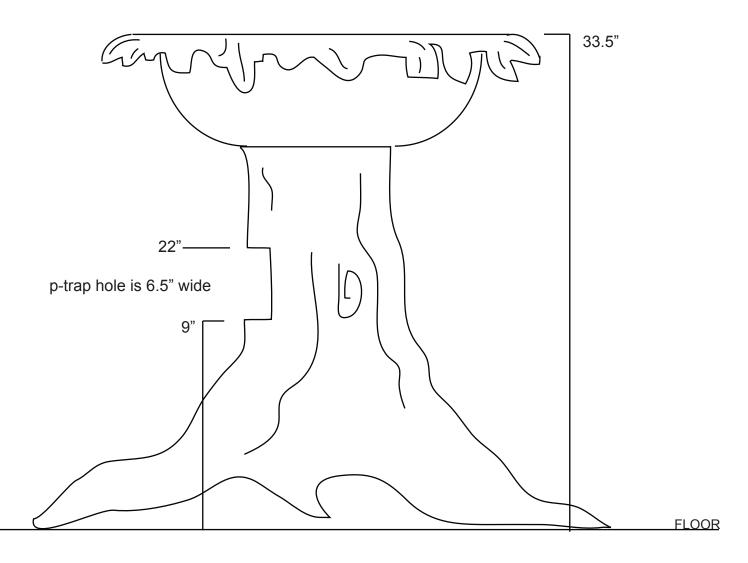

## Elite Bath Inc.. FAIRY TALE OAK INSTALLATION

Congratulations on the purchase of your pedestal and sink. Your sink and pedestal will be assembled. Once your sink is in place attach a grid drain to your sink. We recommend the grid drain because there is no overflow for this sink. The grid will prevent the possibility of flooding unless the drain is plugged.

Turn pedestal into the proper position to run p-trap. Either anchor the pedestal to the floor with 2" wood screws or by running a clear adheasive silicon to the bottom of base. Silicon will not only help stabilize the pedestal but will prevent water from getting under the tree. Once the tree is anchored to the floor attach the p-trap.